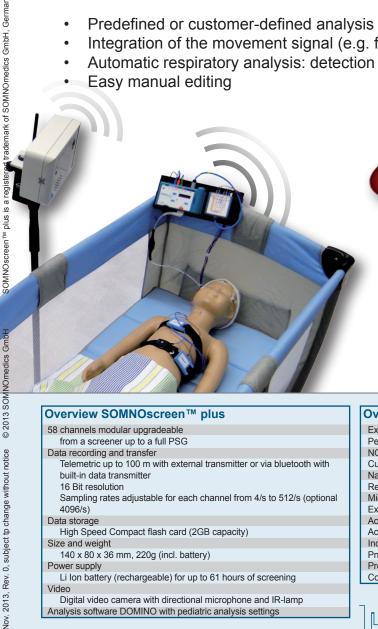

## **SOMNO**screen<sup>™</sup> plus for pediatrics pediatric sensors -

- Modular system: from respiratory screening up to a full PSG ambulatory or stationary
- Telemetric data transfer
- Flexible application of the SOMNOscreen<sup>™</sup> plus at the bedside for newborns and infants, where the SOMNOscreen™ plus cannot be applied directly to the body

## Highlights in pediatric application

- Predefined or customer-defined analysis settings for different age groups
- Integration of the movement signal (e.g. from hand) in the sleep analysis
- Automatic respiratory analysis: detection of periodic breathing
- Easy manual editing

## Overview SOMNOscreen™ plus

58 channels modular upgradeable

from a screener up to a full PSG

Data recording and transfer

Telemetric up to 100 m with external transmitter or via bluetooth with built-in data transmitter

16 Bit resolution

Sampling rates adjustable for each channel from 4/s to 512/s (optional 4096/s)

Data storage

High Speed Compact flash card (2GB capacity) Size and weight

140 x 80 x 36 mm, 220g (incl. battery)

Power supply Li Ion battery (rechargeable) for up to 61 hours of screening

Digital video camera with directional microphone and IR-lamp Analysis software DOMINO with pediatric analysis settings